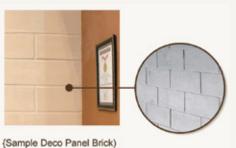

## Sample of LUXER Deco Standard Pattern

**LUXER Deco** variant does not only function as a material that beautifies the design of your building or home. **LUXER Deco** can be used as an alternative as ventilation to help the process of air circulation in the room.