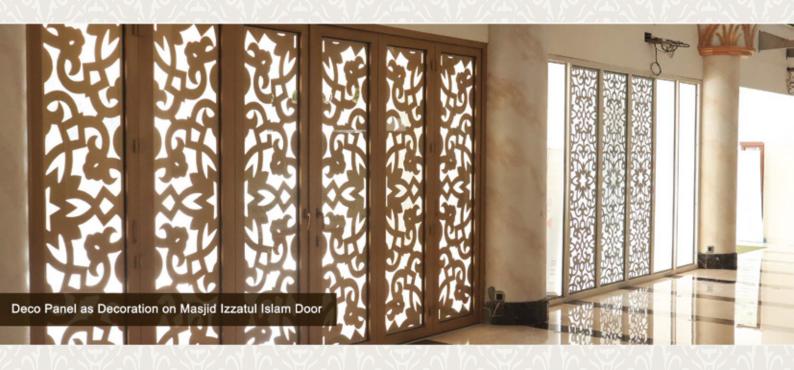

## Sample of LUXER Deco Standard Pattern

**LUXER Deco** variant does not only function as a material that beautifies the design of your building or home. **LUXER Deco** can be used as an alternative as ventilation to help the process of air circulation in the room.