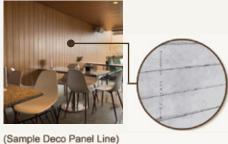

## Sample of LUXER Deco Standard Pattern

**LUXER Deco** variant does not only function as a material that beautifies the design of your building or home. **LUXER Deco** can be used as an alternative as ventilation to help the process of air circulation in the room.