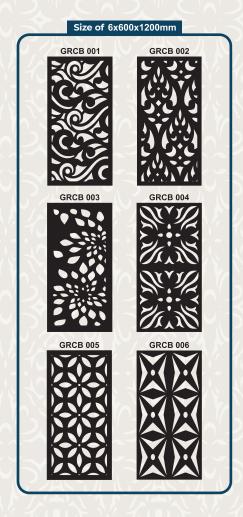

## Sample of LUXER Deco Standard Pattern

**LUXER Deco** variant does not only function as a material that beautifies the design of your building or home. **LUXER Deco** can be used as an alternative as ventilation to help the process of air circulation in the room.