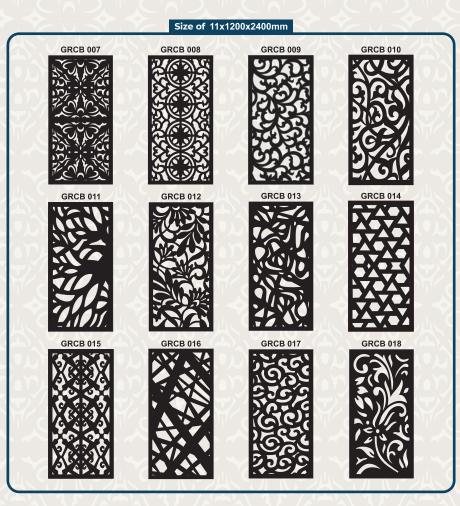

## Sample of LUXER Deco Standard Pattern

**LUXER Deco** variant does not only function as a material that beautifies the design of your building or home. **LUXER Deco** can be used as an alternative as ventilation to help the process of air circulation in the room.