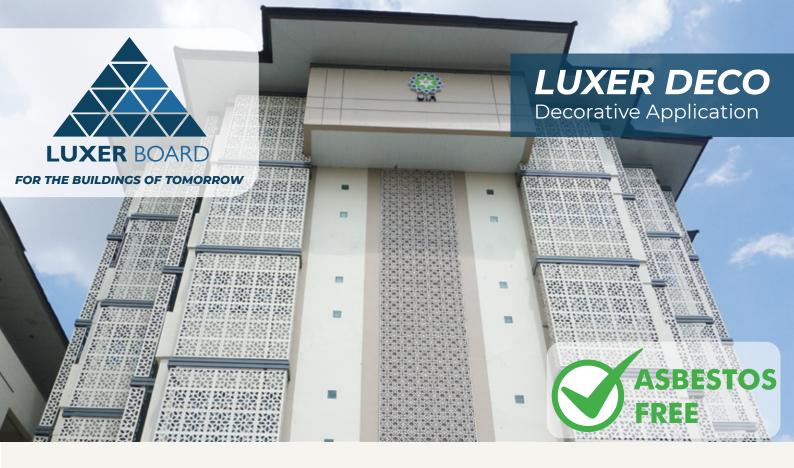

**LUXER Deco** is a cement board product that can be used outdoors and indoors and serves as a building decoration to make it look more beautiful. In addition to the designs and sizes that are already available, consumers can order custom designs to choose size and thickness.